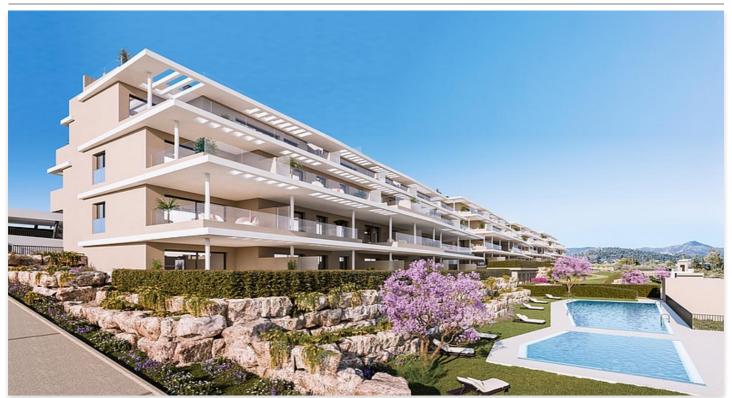

## Apartments in La Resina Golf & Country Club

## **Location: Estepona**

Exclusive apartment complex with a Mediterranean essence located in La Resina Golf • Reference: AP1350 just 10 minutes from San Pedro de Alcántara, and 15 from Puerto Banús.

Surrounded by a mountainous environment and 10 minutes from the beach. It • Built Size: 106 m <sup>2</sup> guarantees maximum privacy and optimizes the use of sunlight.

**Price: From 545,000 €** 

• Bedrooms: 2

• Bathrooms: 2

• Terrace: 35 m <sup>2</sup>