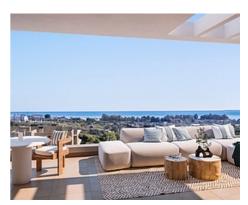

## **Location: Estepona**

Exclusive apartment complex with a Mediterranean essence located in La Resina Golf • Reference: AP1350 just 10 minutes from San Pedro de Alcántara, and 15 from Puerto Banús.

Surrounded by a mountainous environment and 10 minutes from the beach. It • Built Size: 106 m <sup>2</sup> guarantees maximum privacy and optimizes the use of sunlight.

**Price: From 545,000 €** 

• Bedrooms: 2

• Bathrooms: 2

• Terrace: 35 m <sup>2</sup>